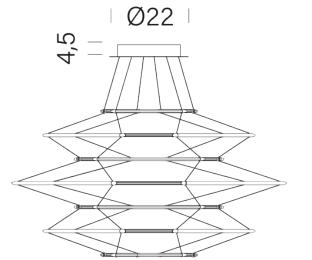

Typ CRI 90
Dimensions 990x50

Notes total height 50cm, cable length 2,5m, TRIAC VERSION

on request

Net lamp weight 2kg kg