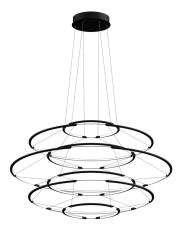

# DROP 7

Arihiro Miyake

Instinct and constant design diligence in a collection that is the outcome of a sophisticated lighting engineering. A clear lines chandelier combined with an extremely slim aluminium structure for a soft echo of strong and diffused light. Each profile and connector is linked through a miniaturised connection for a unique result of suspended lightness.

### **LAMPING**

 Source
 linear LED

 Total power
 60W

 Emission
 diffused

 Switching
 1-10V

 Tension
 110-240V

 Color temperature
 2700K

Luminous flux 5700lm (nominal flux)

Typ CRI 90
Dimensions 990x50

Notes total height 50cm, cable length 2,5m, TRIAC VERSION

on request

Net lamp weight 2kg kg

## Codes Structure

DRP LNN 52 black
DRP LDD 52 satin silver
DRP LGG 52 satin gold